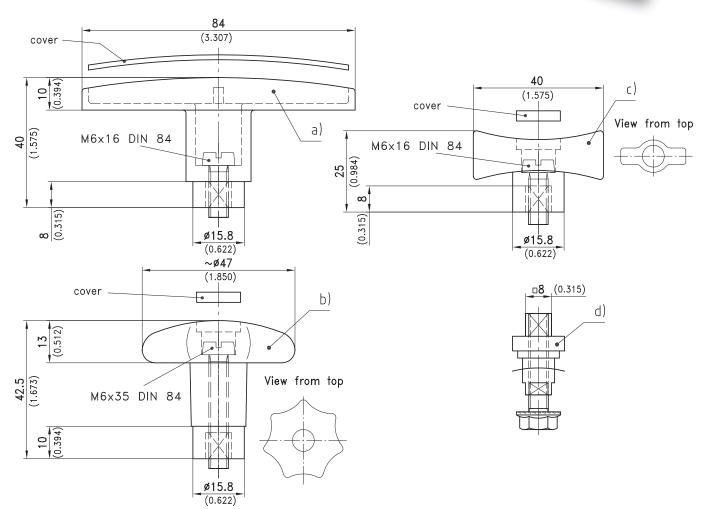

## 1-115 Handle for Quarter-Turn

Handle and knob accessory

Handles and knobs for Quarter-Turns can be attached after delivery for easier transport and packaging All screws are included

## Material:

- Handle and knob: PA, Black
- Basic insert: Zinc Die, Zinc Plated

|                                                   | Part No. |
|---------------------------------------------------|----------|
| a) T-handle with cover and screw                  | 200-9134 |
| b) Star knob with cover and screw                 | 200-9135 |
| c) Wing knob with cover and screw                 | 200-9136 |
| d) Please order separately:                       |          |
| Basic insert with internal M6 thread at both ends | 200-9137 |