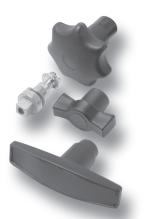

## 1-115 Handle for Quarter-Turn

Handle and knob accessory

Handles and knobs for Quarter-Turns can be attached after delivery for easier transport and packaging All screws are included

## Material:

- Handle and knob: PA, Black
- Basic insert: Zinc Die, Zinc Plated

|                                                   | Part No. |
|---------------------------------------------------|----------|
| a) T-handle with cover and screw                  | 200-9134 |
| b) Star knob with cover and screw                 | 200-9135 |
| c) Wing knob with cover and screw                 | 200-9136 |
| d) Please order separately:                       |          |
| Basic insert with internal M6 thread at both ends | 200-9137 |